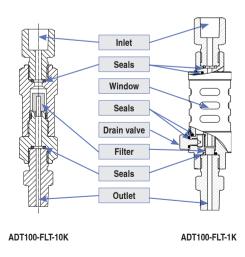

#### ADT100-FLT-1K

1000 psi (70 bar) Pneumatic Filter Specifications

| Pressure range        | -15 to 1000 psi (-1.0 to 70 bar)                                        |
|-----------------------|-------------------------------------------------------------------------|
| Filtering resolution  | 0.04 mm                                                                 |
| Operation temperature | -10°C to 50°C                                                           |
| Safety pressure       | <1200 psi (83bar)                                                       |
| Size                  | 1.18 dia x 5 in (30 dia x 127 mm)<br>(size will vary based on adapters) |
| Outlet/Inlet port     | See ordering information                                                |
| Storage temperature   | -20°C to 70°C                                                           |
| Material              | 304 SS                                                                  |

#### 10,000 psi (700 bar) Hydraulic Filter Specifications

| Pressure range        | -15 to 10,000 psi (-1.0 to 700 bar)                                         |
|-----------------------|-----------------------------------------------------------------------------|
| Filtering resolution  | 0.07 mm                                                                     |
| Operation temperature | -10°C to 50°C                                                               |
| Safety pressure       | <12,000 psi (827 bar)                                                       |
| Size                  | 0.87 x 0.98 x 4 in (22 x 25 x 100 mm)<br>(size will vary based on adapters) |
| Outlet/Inlet port     | Comes with removable male and removable female adapter                      |
| Storage temperature   | -20°C to 70°C                                                               |
| Material              | 304 SS                                                                      |