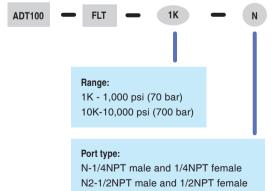

#### **ORDERING INFORMATION**

N2-1/2NPT male and 1/2NPT female B-1/4BSP male and 1/4BSP female B2-1/2BSP male and 1/2BSP female M-M20x1.5 male and M20x1.5 female

•

01

Phone: 714-998-6899 Fax: 714-998-6999 Email: sales@additel.com Rev # 20221020 **Corporate Headquarters** 2900 Saturn St #B Brea, CA 92821, USA Salt Lake City Office 1364 West State Rd. Suite 101 Pleasant Grove, UT 84062, USA