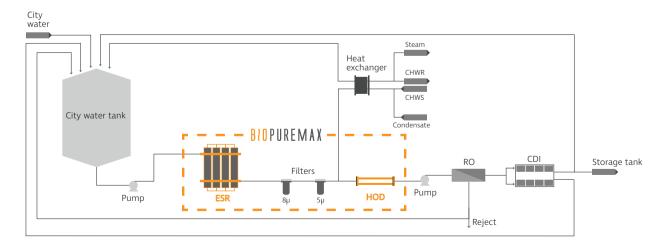

# PW/WFI Chemical and Media Free Flow Diagram

#### Electrolytic Scale Reduction (ESR™)

No waste brine

No salt and salt handling

No organic resins

No backwash or regeneration

#### Hydro-Optical Dechlorination (HOD™) by UV Irraddiation

No ACF - no biofilm

No SBS - no chemical handling and no RO fouling

Environmentally safe

#### Complete Hot Water Sanitization for total system

RO pretreatment is fully fabricated from SS316L stainless steel
The simplest and most effective solution for eliminating bacteria

CBR™ – Continuous Bioburden Reduction