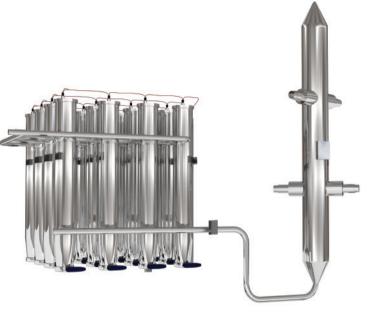

#### Electrolytic Scale Reduction (ESR™)

No waste brine

No salt and salt handling

No organic resins

No backwash or regeneration

#### Electrolytic Scale Reduction (ESR™)

An elegant solution that replaces both ion-exchange softeners and antiscalant chemicals.

An electrical current generates a high pH near the cathode which deposits scale in the reaction chamber and releases CO<sub>2</sub>.