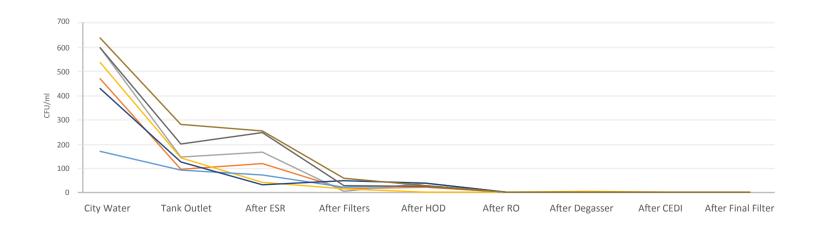

# CBR™ – Continuous Bioburden Reduction

Biopuremax systems keep the whole system free of microbiological growth and biofilm

#### Hydro-Optical Dechlorination (HOD™)

Treats ESR water through exposure to ultraviolet radiation, decomposing free chlorine and destroying microorganisms.

Biopuremax is a high end system that produces both PW and WFI. Biopuremax is one of the few systems capable of reliably producing WFI without distillation, thanks to its exceptionally low microbiological levels throughout the system.